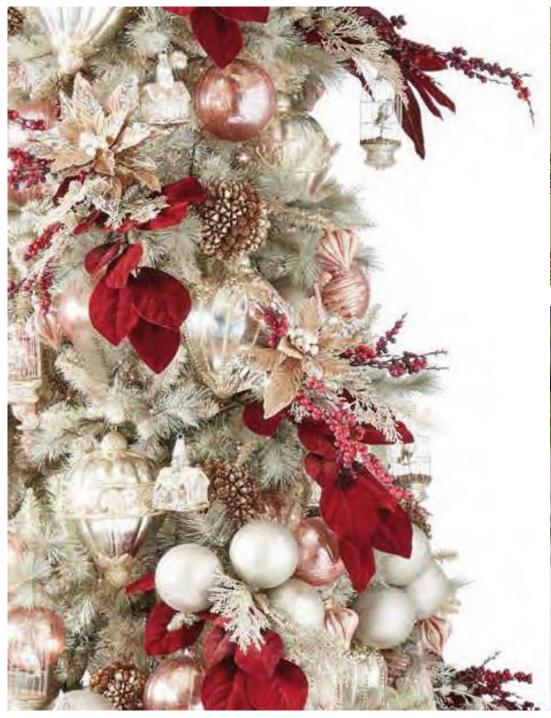

### Holiday Décor by Biozenic

Discover the epitome of excellence in holiday decorations showcased within our collection. Our exceptional assortment features replica trees and wreaths crafted with the utmost precision and care.

We take pride in exclusively offering replica greenery, as we deeply value our commitment to the environment. Each replica tree possesses the remarkable ability to grace your celebrations for up to five consecutive years, reducing the unnecessary destruction of live trees. Say goodbye to needle drop and the inconvenience of replacing your trees midway through the festive season, as our replicas guarantee a joyous and hassle-free holiday experience.