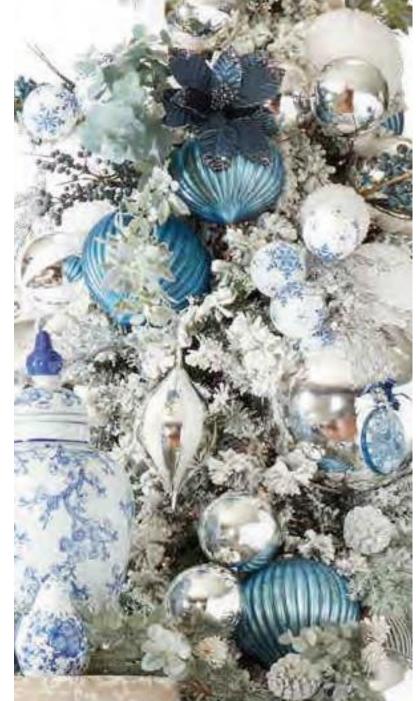

### Holiday Décor by Biozenic

Discover the epitome of excellence in holiday decorations showcased within our collection. Our exceptional assortment features replica trees and wreaths crafted with the utmost precision and care.

We take pride in exclusively offering replica greenery, as we deeply value our commitment to the environment. Each replica tree possesses the remarkable ability to grace your celebrations for up to five consecutive years, reducing the unnecessary destruction of live trees. Say goodbye to needle drop and the inconvenience of replacing your trees midway through the festive season, as our replicas guarantee a joyous and hassle-free holiday experience.