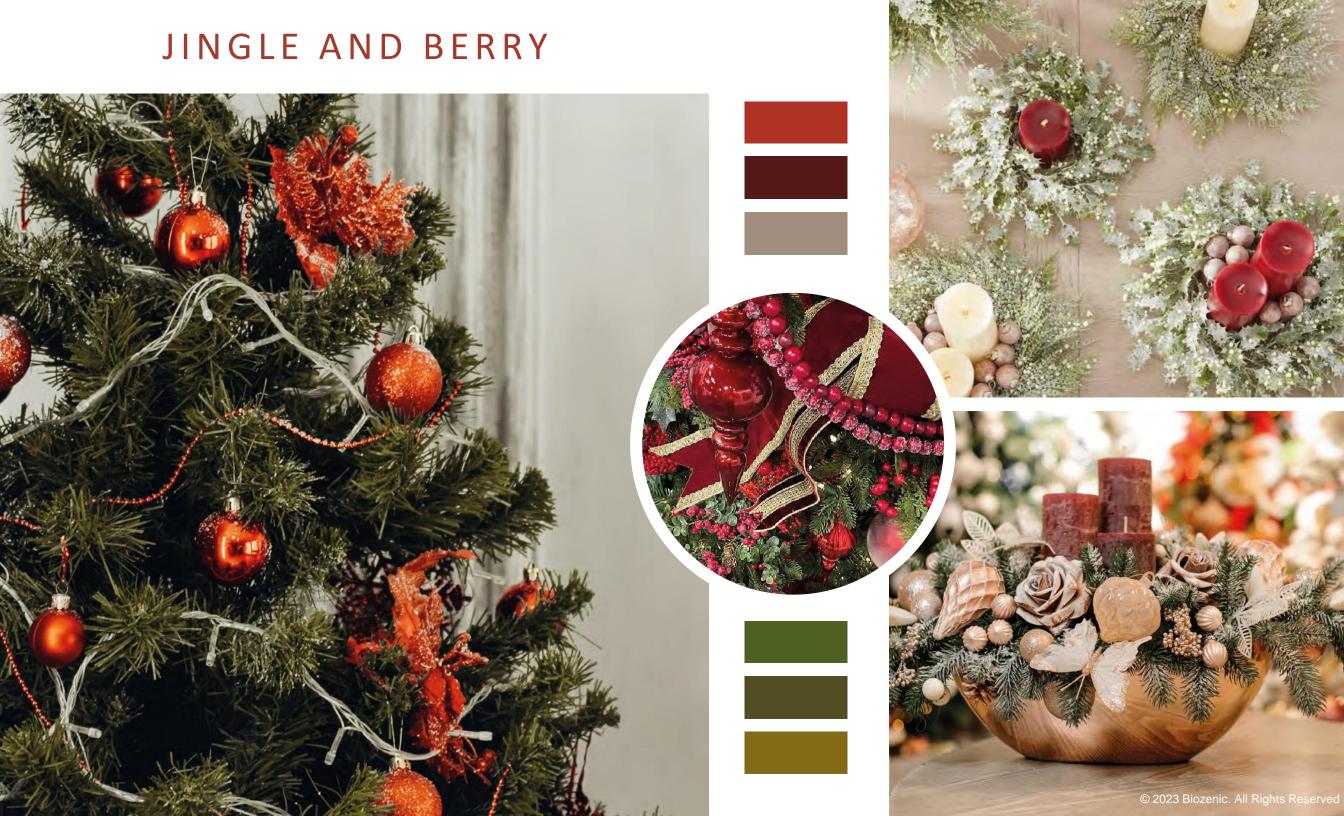

### Holiday Décor by Biozenic

Discover the epitome of excellence in holiday decorations showcased within our collection. Our exceptional assortment features replica trees and wreaths crafted with the utmost precision and care.

We take pride in exclusively offering replica greenery, as we deeply value our commitment to the environment. Each replica tree possesses the remarkable ability to grace your celebrations for up to five consecutive years, reducing the unnecessary destruction of live trees. Say goodbye to needle drop and the inconvenience of replacing your trees midway through the festive season, as our replicas guarantee a joyous and hassle-free holiday experience.