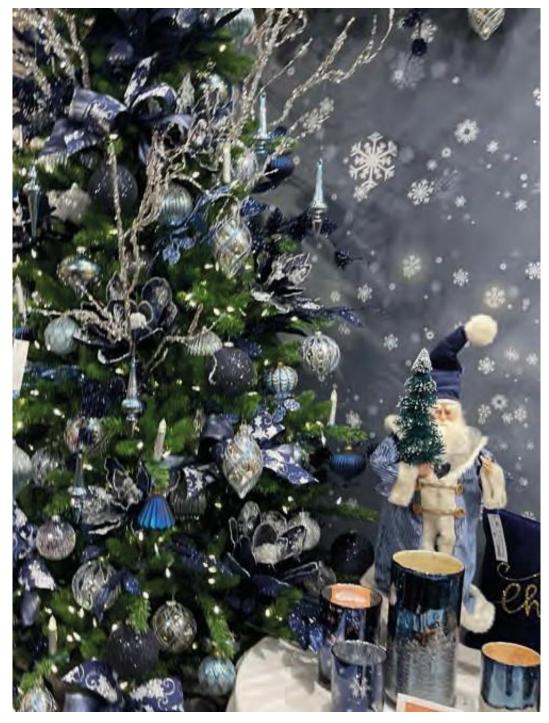

### Holiday Décor by Biozenic

Discover the epitome of excellence in holiday decorations showcased within our collection. Our exceptional assortment features replica trees and wreaths crafted with the utmost precision and care.

We take pride in exclusively offering replica greenery, as we deeply value our commitment to the environment. Each replica tree possesses the remarkable ability to grace your celebrations for up to five consecutive years, reducing the unnecessary destruction of live trees. Say goodbye to needle drop and the inconvenience of replacing your trees midway through the festive season, as our replicas guarantee a joyous and hassle-free holiday experience.