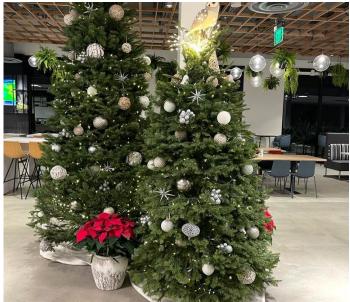

### Holiday Décor by Biozenic

Discover the epitome of excellence in holiday decorations showcased within our collection. Our exceptional assortment features replica trees and wreaths crafted with the utmost precision and care.

We take pride in exclusively offering replica greenery, as we deeply value our commitment to the environment. Each replica tree possesses the remarkable ability to grace your celebrations for up to five consecutive years, reducing the unnecessary destruction of live trees. Say goodbye to needle drop and the inconvenience of replacing your trees midway through the festive season, as our replicas guarantee a joyous and hassle-free holiday experience.