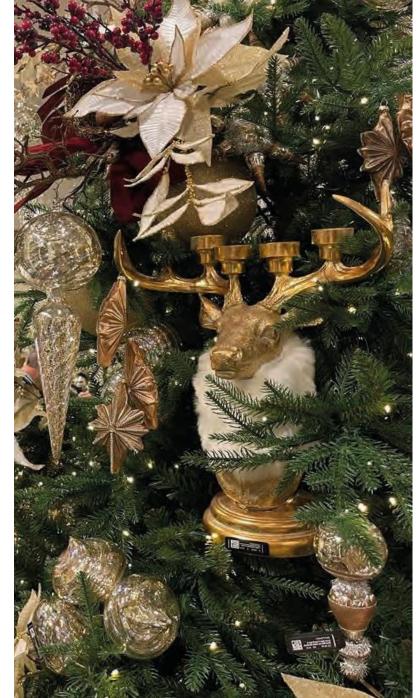

### Holiday Décor by Biozenic

Discover the epitome of excellence in holiday decorations showcased within our collection. Our exceptional assortment features replica trees and wreaths crafted with the utmost precision and care.

We take pride in exclusively offering replica greenery, as we deeply value our commitment to the environment. Each replica tree possesses the remarkable ability to grace your celebrations for up to five consecutive years, reducing the unnecessary destruction of live trees. Say goodbye to needle drop and the inconvenience of replacing your trees midway through the festive season, as our replicas guarantee a joyous and hassle-free holiday experience.